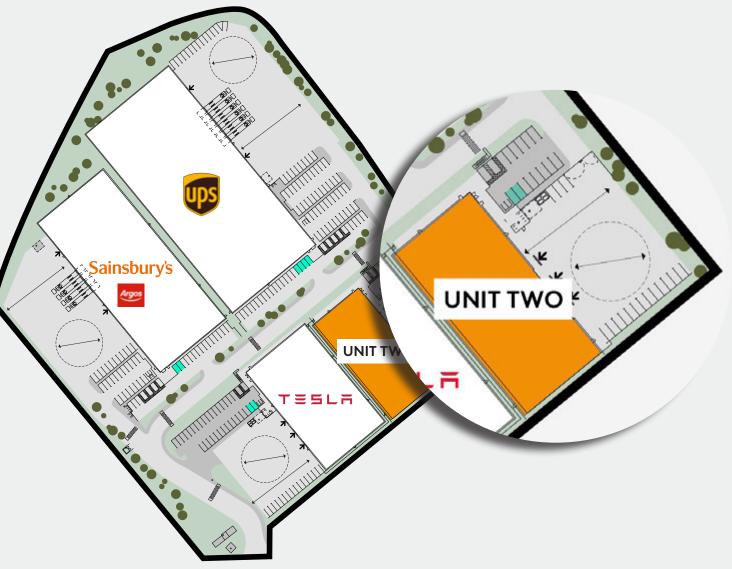

# **Building Specification**

Following recent lettings, unit 2 is the last remaining unit.

#### **UNIT TWO**

**Ground Floor Warehouse** 22,811 SQ FT/2,119 SQ M

First Floor Offices 2,576 SQ FT/239 SQ M

**Total GIA** 25,387 SQ FT/2,359 SQ M

9m to Haunch

35m Yard depth

3 Ground Level loading doors

Grade A first floor office