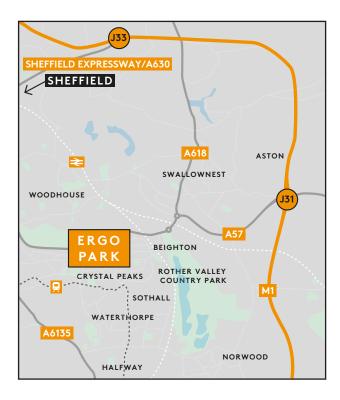

# Location

Ergo Park, Sheffield is prominently located adjacent to the Drakehouse & Crystal Peaks Retail Parks in Waterthorpe, Sheffield. The site is accessed from Drakehouse Crescent via the B6053, which in turn directly links to the A57. The A57 links to central Sheffield approximately 5 miles north west and Junction 31 of the M1, 3 miles to the east. Nearby occupiers include Asda, Wickes, Argos, South Yorkshire Police, Panache Lingerie, Abbey Glen and Direct Cars. The area is well served by public transport with a number of bus services and the Supertram running close by. SATNAV: S20 7JG