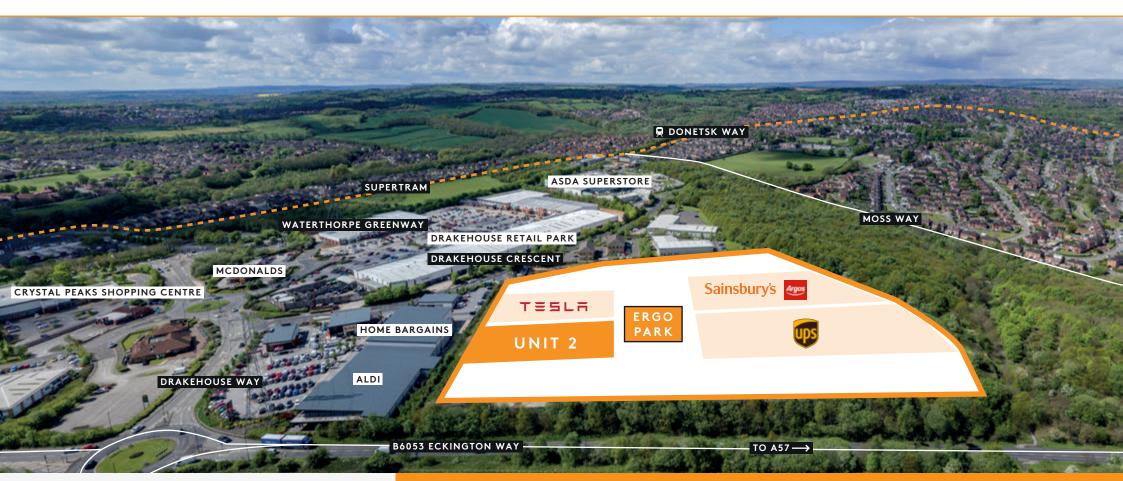

# Location

Ergo Park, Sheffield is prominently located adjacent to the Drakehouse & Crystal Peaks Retail Parks in Waterthorpe, Sheffield. The site is accessed from Drakehouse Crescent via the B6053, which in turn directly links to the A57. The A57 links to central Sheffield approximately 5 miles north west and Junction 31 of the M1, 3 miles to the east. Nearby occupiers include Asda, Wickes, Argos, South Yorkshire Police, Panache Lingerie, Abbey Glen and Direct Cars. The area is well served by public transport with a number of bus services and the Supertram running close by. SATNAV: S20 7JG