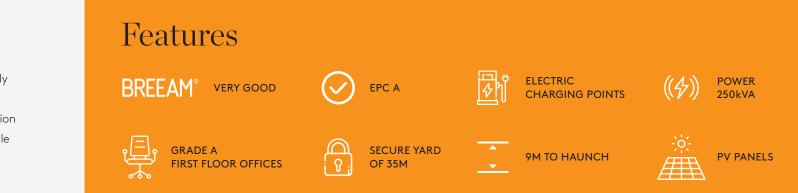

#### **UNIT TWO**

**Ground Floor Warehouse** 22,811 SQ FT/2,119 SQ M

First Floor Offices 2,576 SQ FT/239 SQ M

**Total GIA** 25,387 SQ FT/2,359 SQ M

9m to Haunch

35m Yard depth

3 Ground Level loading doors

Grade A first floor office