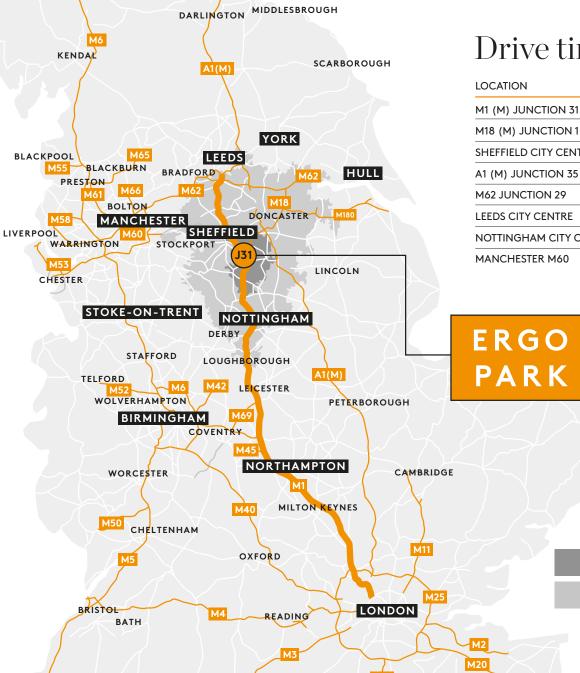

# **Drive times**

| LOCATION               | MILES | MINS |
|------------------------|-------|------|
| M1 (M) JUNCTION 31     | 3.6   | 6    |
| M18 (M) JUNCTION 1     | 5.3   | 9    |
| SHEFFIELD CITY CENTRE  | 5.8   | 10   |
| A1 (M) JUNCTION 35     | 13.9  | 17   |
| M62 JUNCTION 29        | 36.4  | 37   |
| LEEDS CITY CENTRE      | 42.2  | 44   |
| NOTTINGHAM CITY CENTRE | 37.0  | 50   |
| MANCHESTER M60         | 32.0  | 65   |

Approx 1 hour drive time