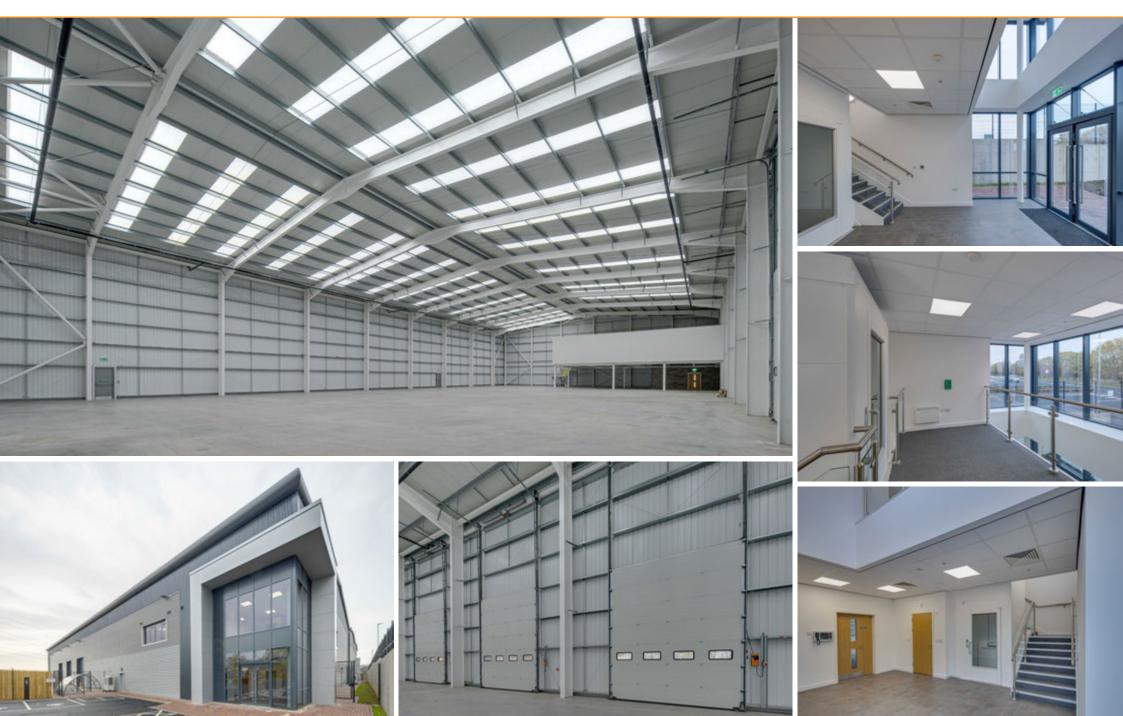

# Overview

Ergo Park is a new 4 unit industrial development ideally located at Drakehouse, an established commercial location. The units are of steel portal frame construction with profile metal sheet elevations and insulated profile metal sheet roofs, designed to meet the modern occupiers' requirements.

#### **UNIT TWO**

**Ground Floor Warehouse** 22,811 SQ FT/2,119 SQ M

First Floor Offices 2,576 SQ FT/239 SQ M

**Total GIA** 25,387 SQ FT/2,359 SQ M

9m to Haunch

35m Yard depth

3 Ground Level loading doors

Grade A first floor office